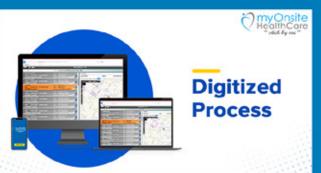

# Paperless process from orders to specimen collection

myOnsite services are backed by a proprietary cloud-based IT platform that enables a paperless workflow from orders to results. We provide your clinical team with free access to an electronic...