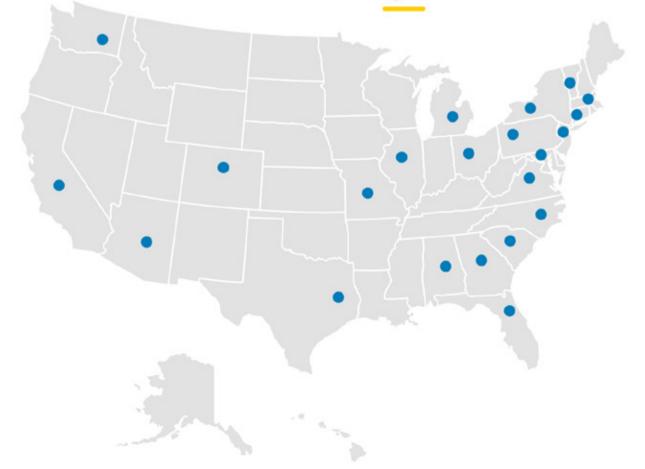

# Mobile Phlebotomy Services in 22 states and growing

myOnsite mobile Phlebotomy services will come to you to provide complete care and convenience at your home. We are serving across 22 states and expanding...

# We will soon be expanding to all 50 states

myOnsite currently offers coverage in 22 states, and is expected to serve all 50 by Q1 2021. In our continual effort to ensure outstanding service, we make customer satisfaction...

# **Our Coverage**

myonsitehealthcare.com 🛛 🧗 🔘 🚺

🔘 in 🎔 🕖 💌