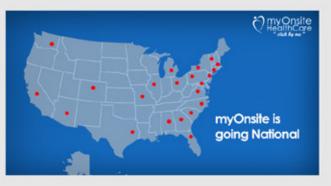

# Mobile Phlebotomy Services in 22 states and growing

myOnsite mobile Phlebotomy services will come to you to provide complete care and convenience at your home. We are serving across 22 states and expanding...

# We will soon be expanding to all 50 states

myOnsite currently offers coverage in 22 states, and is expected to serve all 50 by Q1 2021. In our continual effort to ensure outstanding service, we make customer satisfaction...